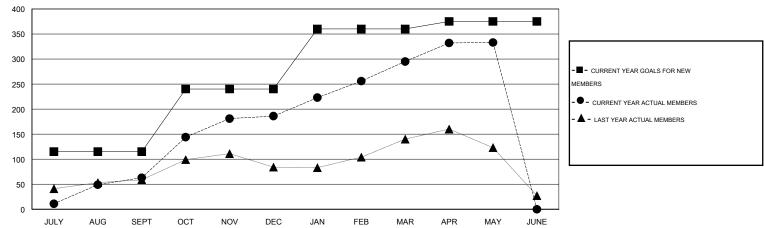

#### GOALS AND ACTUAL MEMBERS CUMULATIVE

| DROPPED CLUBS: 1  DROPPED MEMBERS |                 | 82 CLUBS OF 111 ADDED 1 OR MORE<br>NEW MEMBERS |                                       | I <u>ON</u><br>2,445 (72.49%)<br>928 (27.51%) |            |
|-----------------------------------|-----------------|------------------------------------------------|---------------------------------------|-----------------------------------------------|------------|
| DECEASED CLUB CANCELLED OTHER     | 11<br>13<br>214 | CLICK HERE FOR HEALTH ASSESSMENT DATA          | FAMILY UNIT MEMBERS HEAD OF HOUSEHOLD |                                               | 344<br>158 |
| TOTAL                             | 238             |                                                | NON-HEAD OF HOUSEHOLD                 | 186                                           |            |

## LOCATION MALAYSIA

GMT CA 5

|               |                  | Clubs            |                  |                  | Members               |                    |                                     |                    |                  |
|---------------|------------------|------------------|------------------|------------------|-----------------------|--------------------|-------------------------------------|--------------------|------------------|
|               | RESUL            | TS FOR 2014-2015 |                  |                  | RESULTS FOR 2014-2015 |                    |                                     |                    |                  |
| QUARTER       | NEW CLUB<br>GOAL | NEW CLUBS        | DROPPED<br>CLUBS | NET<br>GAIN/LOSS | QUARTER               | NEW MEMBER<br>GOAL | CHARTER AND<br>NEW MEMBERS<br>ADDED | DROPPED<br>MEMBERS | NET<br>GAIN/LOSS |
| JULY/AUG/SEPT | 2                | 0                | 0                | 0                | JULY/AUG/SEPT         | 115                | 161                                 | 98                 | 63               |
| OCT/NOV/DEC   | 2                | 3                | 0                | 3                | OCT/NOV/DEC           | 125                | 159                                 | 36                 | 123              |
| JAN/FEB/MAR   | 2                | 3                | 1                | 2                | JAN/FEB/MAR           | 120                | 171                                 | 62                 | 109              |
| APR/MAY/JUNE  | 0                | 3                | 0                | 3                | APR/MAY/JUNE          | 15                 | 80                                  | 42                 | 38               |