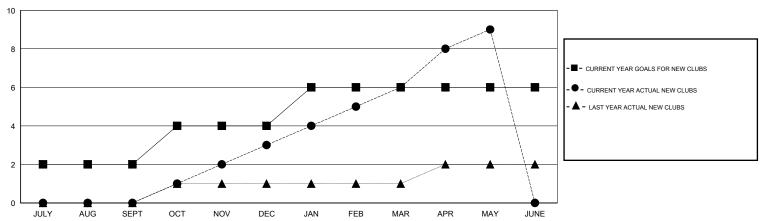

### GOALS AND ACTUAL NEW CLUBS CUMULATIVE

## LOCATION MALAYSIA

GMT CA 5

|               |                  | Clubs            |                  |                  | Members               |                    |                                     |                    |                  |
|---------------|------------------|------------------|------------------|------------------|-----------------------|--------------------|-------------------------------------|--------------------|------------------|
|               | RESUL            | TS FOR 2014-2015 |                  |                  | RESULTS FOR 2014-2015 |                    |                                     |                    |                  |
| QUARTER       | NEW CLUB<br>GOAL | NEW CLUBS        | DROPPED<br>CLUBS | NET<br>GAIN/LOSS | QUARTER               | NEW MEMBER<br>GOAL | CHARTER AND<br>NEW MEMBERS<br>ADDED | DROPPED<br>MEMBERS | NET<br>GAIN/LOSS |
| JULY/AUG/SEPT | 2                | 0                | 0                | 0                | JULY/AUG/SEPT         | 115                | 161                                 | 98                 | 63               |
| OCT/NOV/DEC   | 2                | 3                | 0                | 3                | OCT/NOV/DEC           | 125                | 159                                 | 36                 | 123              |
| JAN/FEB/MAR   | 2                | 3                | 1                | 2                | JAN/FEB/MAR           | 120                | 171                                 | 62                 | 109              |
| APR/MAY/JUNE  | 0                | 3                | 0                | 3                | APR/MAY/JUNE          | 15                 | 80                                  | 42                 | 38               |